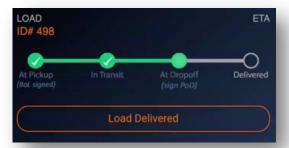

4. After completing your Sunbelt load, click the status button again, **Load Delivered**; your load is now ready for invoicing!