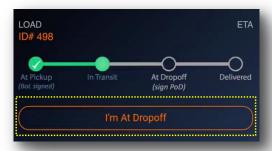

- 2. To change the **status of a load**, first click the **Current** tab to find your active load(s)
- 3. Click on the active load requiring a status update and click the button I'm At **Dropoff** (if recently In-Transit)