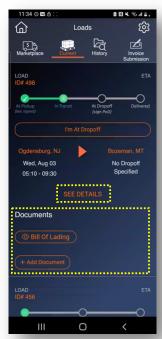

- From the **Current** tab, you'll be able view your active loads, where you can tap on a specific load to get more information
  - a. Clicking SEE DETAILS will allow you to see the specifics of the load
  - b. In the **Documents** section, you can view load documents you've uploaded or where you upload new documents (see next section for instructions to upload, view, and manage documents)