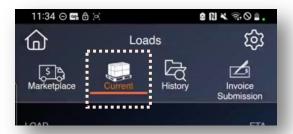

## **MANAGING ACTIVE LOADS**

- 1. To manage loads for Sunbelt, you'll click on **Loads** from the home screen
- From the next screen, you'll see a number of tabs at the top of the page, including **Current** (active loads) and **History** (historical loads)

- From the **Current** tab, you'll be able view your active loads, where you can tap on a specific load to get more information
  - a. Clicking SEE DETAILS will allow you to see the specifics of the load
  - b. In the **Documents** section, you can view load documents you've uploaded or where you upload new documents (see next section for instructions to upload, view, and manage documents)